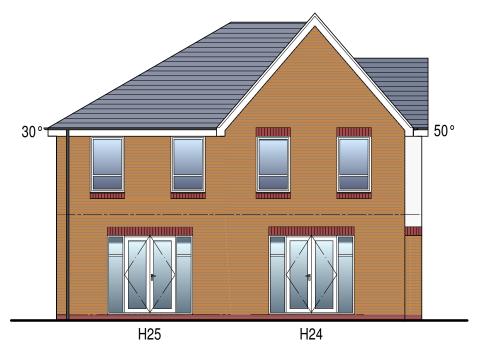

### SARH

RESIDENTIAL DEVELOPMENT ROWLEY PARK, STAFFORD

ELEVATIONS: HOUSES H24 AND H25

15037/34 MAR 21 MCB 1:100

Bungalow type 1A - 1B 2P

Floor Area 59.10 Sq M Plot B3

Bungalow type 1B - 1B 2P

Floor Area 50.15 Sq M Plot B2