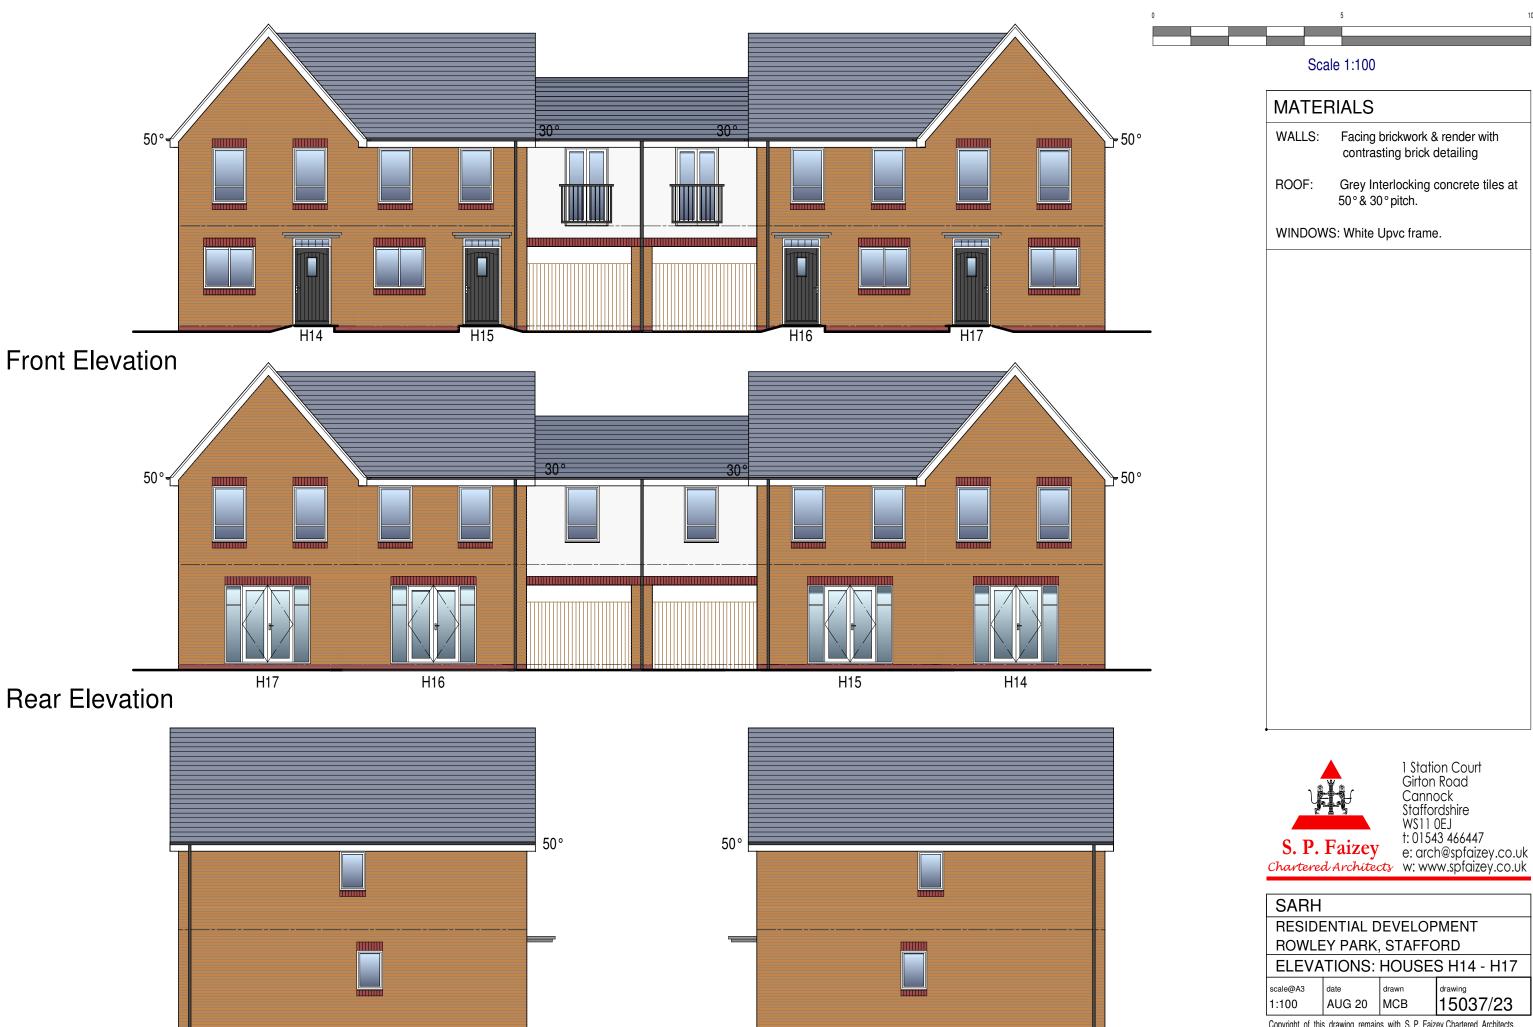

#### SARH

RESIDENTIAL DEVELOPMENT ROWLEY PARK, STAFFORD

PLANS: HOUSES H14 - H17

15037/13 AUG 20 MCB

H17 Side Elevation

H14

Side Elevation

### **MATERIALS**

WALLS:

Facing brickwork & render with contrasting brick detailing

ROOF: Grey Interlocking concrete tiles at

50° & 30° pitch.

WINDOWS: White Upvc frame.

15037/20

|                            | SARH                    |      |       |         |
|----------------------------|-------------------------|------|-------|---------|
|                            | RESIDENTIAL DEVELOPMENT |      |       |         |
|                            | ROWLEY PARK, STAFFORD   |      |       |         |
| ELEVATIONS: HOUSES H5 - H7 |                         |      |       |         |
|                            | coalo@A2                | data | drown | drawing |

### **MATERIALS**

WALLS: Facing brickwork & render with

contrasting brick detailing

ROOF: Grey Interlocking concrete tiles at

50° & 30° pitch.

WINDOWS: White Upvc frame.

1 Station Court Girton Road Cannock Staffordshire WS11 0EJ t: 01543 466447 S. P. Faizey
e: arch@spfaizey.co.uk
W: www.spfaizey.co.uk

### **MATERIALS**

WALLS: Facing brickwork & render with

contrasting brick detailing

ROOF: Grey Interlocking concrete tiles at

50° & 30° pitch.

WINDOWS: White Upvc frame.