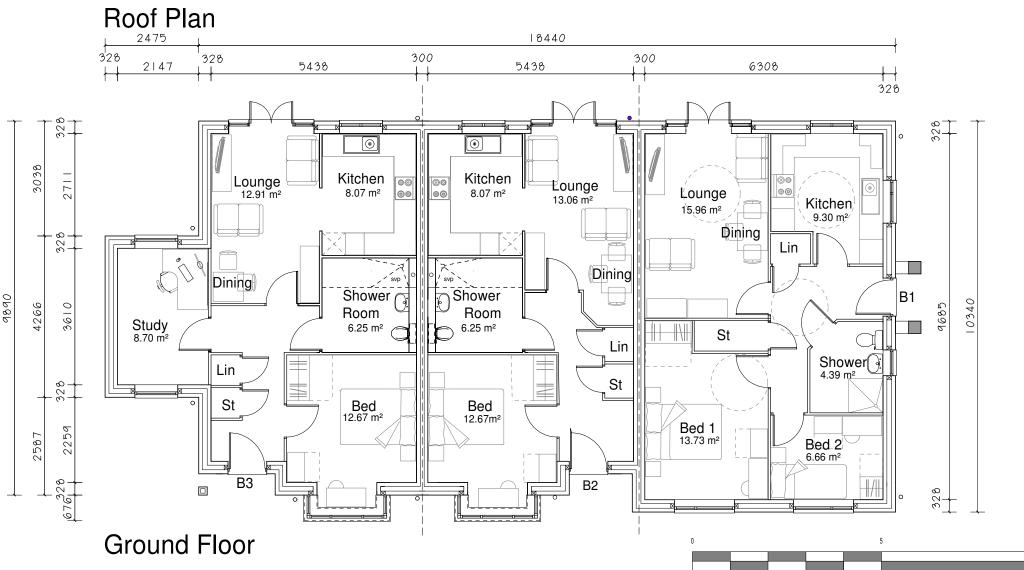

Bungalow type 2A - 2B 3P

Floor Area 61.01 Sq M Plot B1

SARH

RESIDENTIAL DEVELOPMENT ROWLEY PARK, STAFFORD

PLANS: BUNGALOWS B1 - B3

15037/16 AUG 20 MCB

Copyright of this drawing remains with S. P. Faizey Chartered Architects. The drawing may be scaled if viewed or printed off at the scale and paper size noted with no adjustments.

Scale 1:100