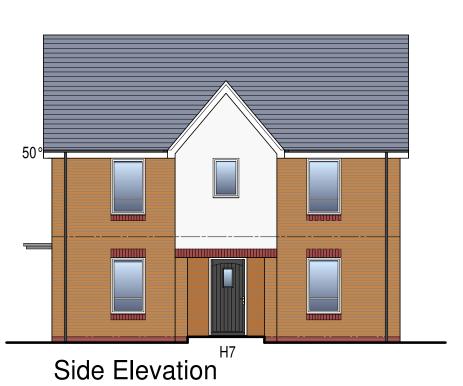

#### SARH

RESIDENTIAL DEVELOPMENT ROWLEY PARK, STAFFORD

PLANS: HOUSES H5 - H7

| scale@A3 | date   | drawn | drawing  |
|----------|--------|-------|----------|
| 1:100    | AUG 20 | MCB   | 15037/10 |

#### Scale 1:100