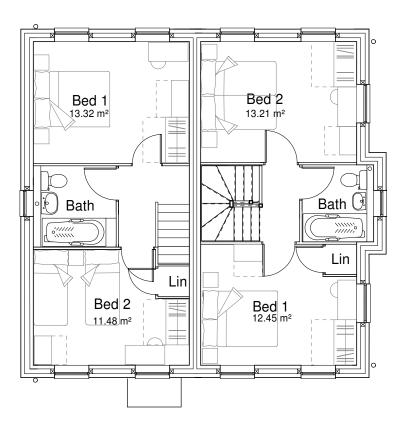

## First Floor Plan

Ground Floor Plan

Scale 1:100

Floor Area 70.70 Sq M Plots H18 & H21

House type 3A - 3B 5P

Floor Area 83.69 Sq M Plots H19 & H20

1 Ŝtation Court Girton Road Cannock Staffordshire WS11 0EJ t: 01543 466447 S. P. Faizey
e: arch@spfaizey.co.uk
W: www.spfaizey.co.uk