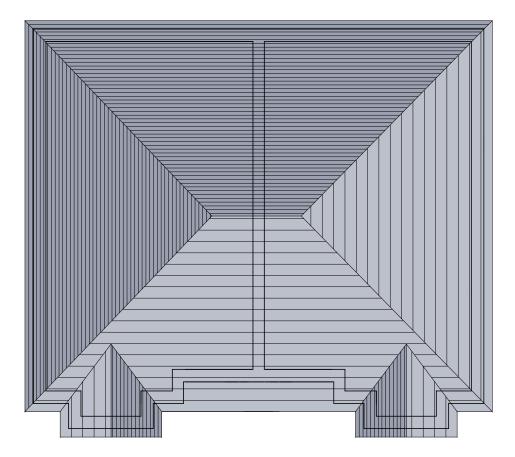

#### PLANS: BUNGALOWS B6 AND B7

| scale@A3 | date    | drawn | drawing   |
|----------|---------|-------|-----------|
| 1.100    | ALIG 20 | MCB   | 15037/184 |

Copyright of this drawing remains with S. P. Faizey Chartered Architects. The drawing may be scaled if viewed or printed off at the scale and paper size noted with no adjustments.