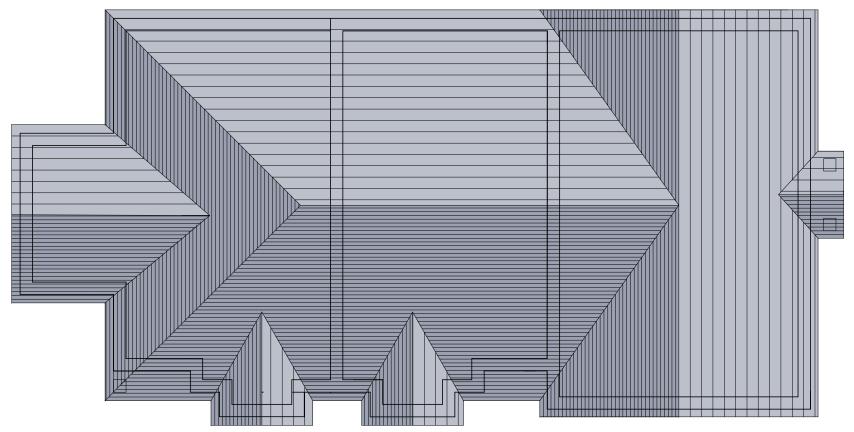

ton Road Cannock Staffordshire WS11 0EJ t: 01543 466447 S. P. Faizey
e: arch@spfaizey.co.uk
W: www.spfaizey.co.uk

#### SARH

RESIDENTIAL DEVELOPMENT ROWLEY PARK, STAFFORD

PLANS: HOUSES H18 - H21

15037/14 AUG 20 MCB



Side Elevation

H18

Side Elevation





**Ground Floor** 



Roof Plan







#### SARH

RESIDENTIAL DEVELOPMENT ROWLEY PARK, STAFFORD

PLANS: HOUSES H22 AND H23

scale@A3 15037/15 AUG 20 MCB



Front Elevation



Side Elevation



Rear Elevation



Side Elevation

#### Scale 1:100

### **MATERIALS**

WALLS: Facing brickwork & render with

contrasting brick detailing

ROOF: Grey Interlocking concrete tiles at

50° & 30° pitch.

WINDOWS: White Upvc frame.



### SARH

RESIDENTIAL DEVELOPMENT ROWLEY PARK, STAFFORD

ELEVATIONS: HOUSES H24 AND H25

15037/34 MAR 21 MCB 1:100





Bungalow type 1A - 1B 2P

Floor Area 59.10 Sq M Plot B3

Bungalow type 1B - 1B 2P

Floor Area 50.15 Sq M Plot B2

Bungalow type 2A - 2B 3P

Floor Area 61.01 Sq M Plot B1



SARH

RESIDENTIAL DEVELOPMENT ROWLEY PARK, STAFFORD

PLANS: BUNGALOWS B1 - B3

15037/16 AUG 20 MCB

Copyright of this drawing remains with S. P. Faizey Chartered Architects. The drawing may be scaled if viewed or printed off at the scale and paper size noted with no adjustments.

Scale 1:100



# Roof Plan



Bungalow type 1A - 1B 2P

Floor Area 58.97 Sq M Plot 5

Bungalow type 1B - 1B 2P

Floor Area 50.01 Sq M Plot 4

A REVISED FROM 4 BUNGALOWS TO 2 11/03/21 REVISIONS



SARH

RESIDENTIAL DEVELOPMENT ROWLEY PARK, STAFFORD

PLANS: BUNGALOWS B4 AND B5

scale@A3 15037/17A AUG 20 MCB



# Roof Plan



# Bungalow type 1