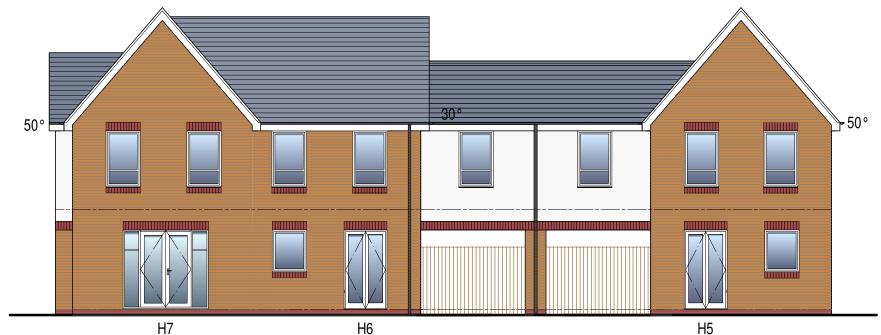

## Rear Elevation

### **MATERIALS**

WALLS:

Facing brickwork & render with contrasting brick detailing

ROOF: Grey Interlocking concrete tiles at

50° & 30° pitch.

WINDOWS: White Upvc frame.

15037/20

|                            | SARH                    |      |       |         |
|----------------------------|-------------------------|------|-------|---------|
|                            | RESIDENTIAL DEVELOPMENT |      |       |         |
|                            | ROWLEY PARK, STAFFORD   |      |       |         |
| ELEVATIONS: HOUSES H5 - H7 |                         |      |       |         |
|                            | coalo@A2                | data | drown | drawing |