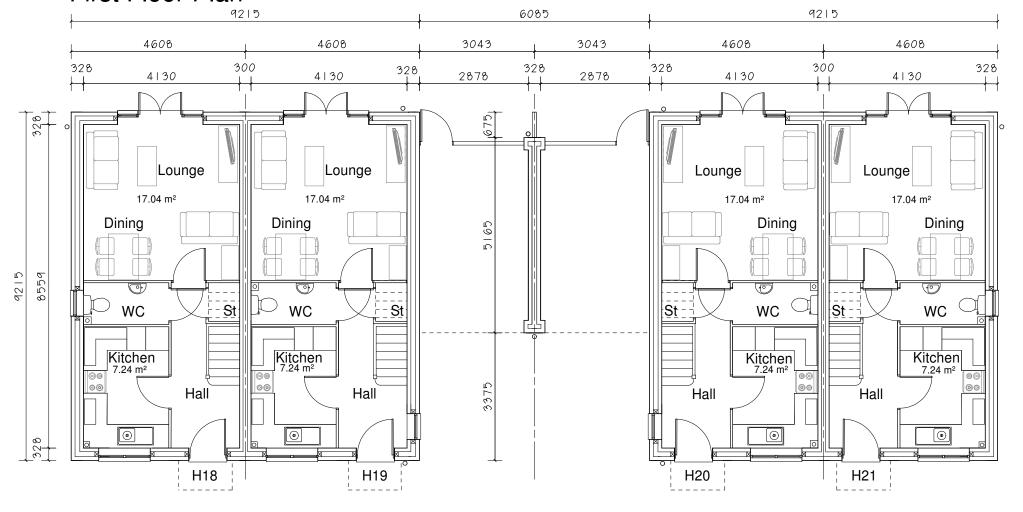

## First Floor Plan

Ground Floor Plan

Scale 1:100

Floor Area 70.70 Sq M Plots H18 & H21

House type 3A - 3B 5P

Floor Area 83.69 Sq M Plots H19 & H20

1 Ŝtation Court Girton Road Cannock Staffordshire WS11 0EJ t: 01543 466447 S. P. Faizey
e: arch@spfaizey.co.uk
W: www.spfaizey.co.uk

#### SARH

RESIDENTIAL DEVELOPMENT ROWLEY PARK, STAFFORD

PLANS: HOUSES H18 - H21

15037/14 AUG 20 MCB

Side Elevation

H18

Side Elevation

**Ground Floor** 