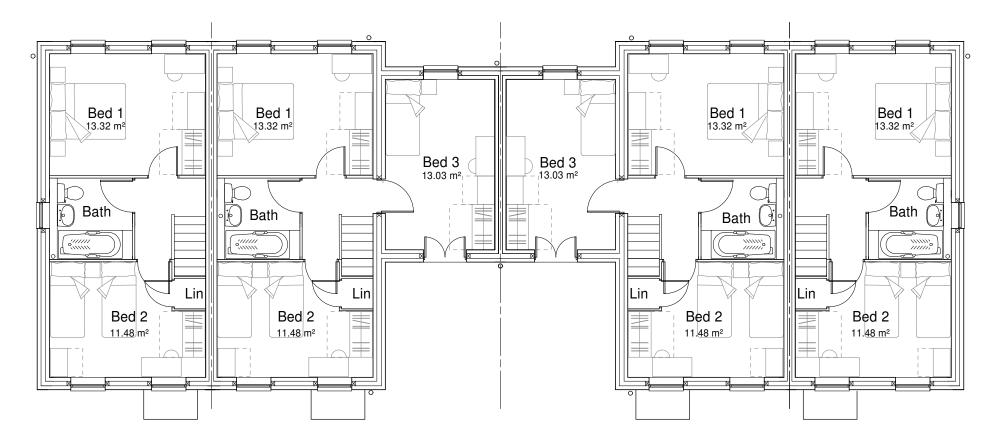

## First Floor Plan

Ground Floor Plan

Floor Area 70.70 Sq M Plots H14 & H17

House type 3A - 3B 5P

Floor Area 83.69 Sq M Plots H15 & H16

1 Ŝtation Court Girton Road Cannock Staffordshire WS11 0EJ t: 01543 466447