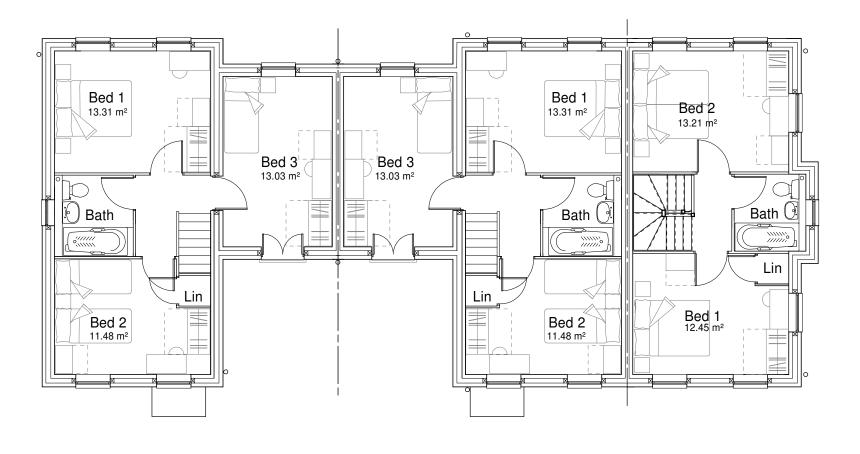

House Type 2C - 2B 4P

Floor Area 70.70 Sq M Plots H1 & H4

House Type 3B - 3B 5P

Floor Area 83.69 Sq M Plots H2 & H3

1 Station Court Girton Road Cannock Staffordshire W\$11 0EJ t: 01543 466447 e: arch@spfaizey.co.uk

### SARH

RESIDENTIAL DEVELOPMENT ROWLEY PARK, STAFFORD

PLANS: HOUSES H1 - H4

15034/9 AUG 20 MCB

Copyright of this drawing remains with S. P. Faizey Chartered Architects. The drawing may be scaled if viewed or printed off at the scale and paper size noted with no adjustments.