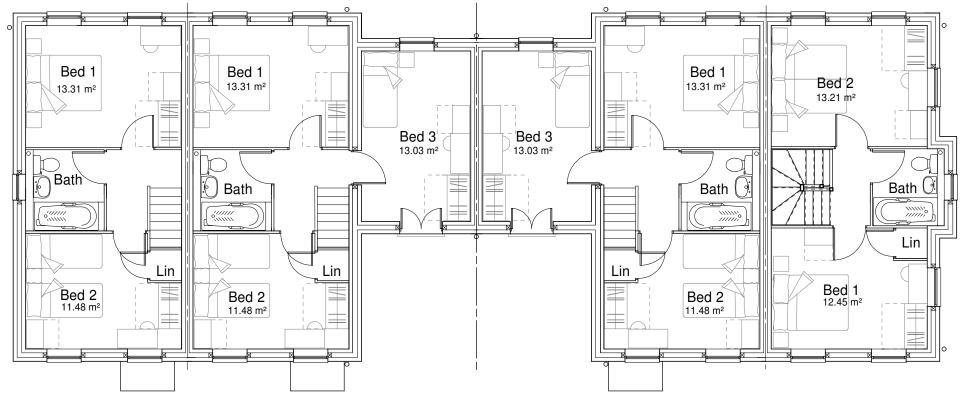

Copyright of this drawing remains with S. P. Faizey Chartered Architects. The drawing may be scaled if viewed or printed off at the scale and paper size noted with no adjustments.

AUG 20 MCB

House Type 2C - 2B 4P Floor Area 70.70 Sq M Plot H10 House Type 3B - 3B 5P Floor Area 83.69 Sq M Plots H11 & H12 House type 2B - 2B 4P Floor Area 71.62 Sq M Plot H13

PLANS: HOUSES H10 - H13

15037/12 AUG 20 MCB

Scale 1:100