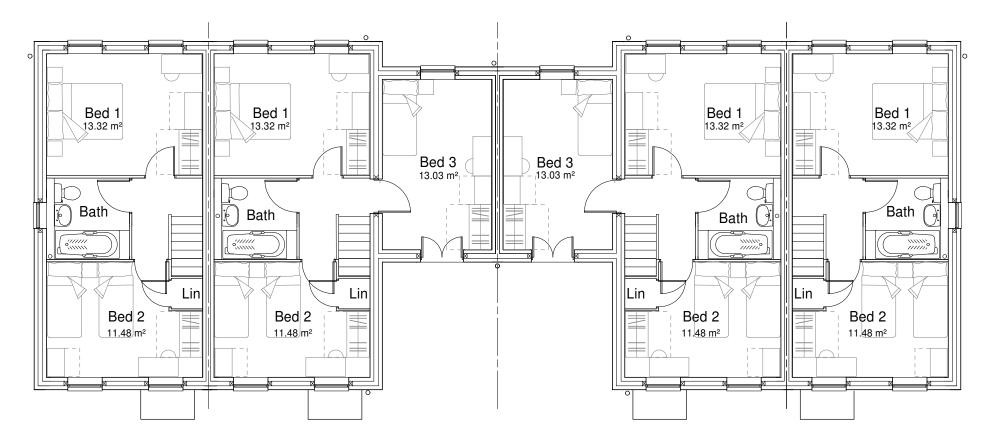

## First Floor Plan

Ground Floor Plan

Floor Area 70.70 Sq M Plots H14 & H17

House type 3A - 3B 5P

Floor Area 83.69 Sq M Plots H15 & H16

1 Ŝtation Court Girton Road Cannock Staffordshire WS11 0EJ t: 01543 466447

#### SARH

RESIDENTIAL DEVELOPMENT ROWLEY PARK, STAFFORD

PLANS: HOUSES H14 - H17

15037/13 AUG 20 MCB

H17 Side Elevation

H14

Side Elevation