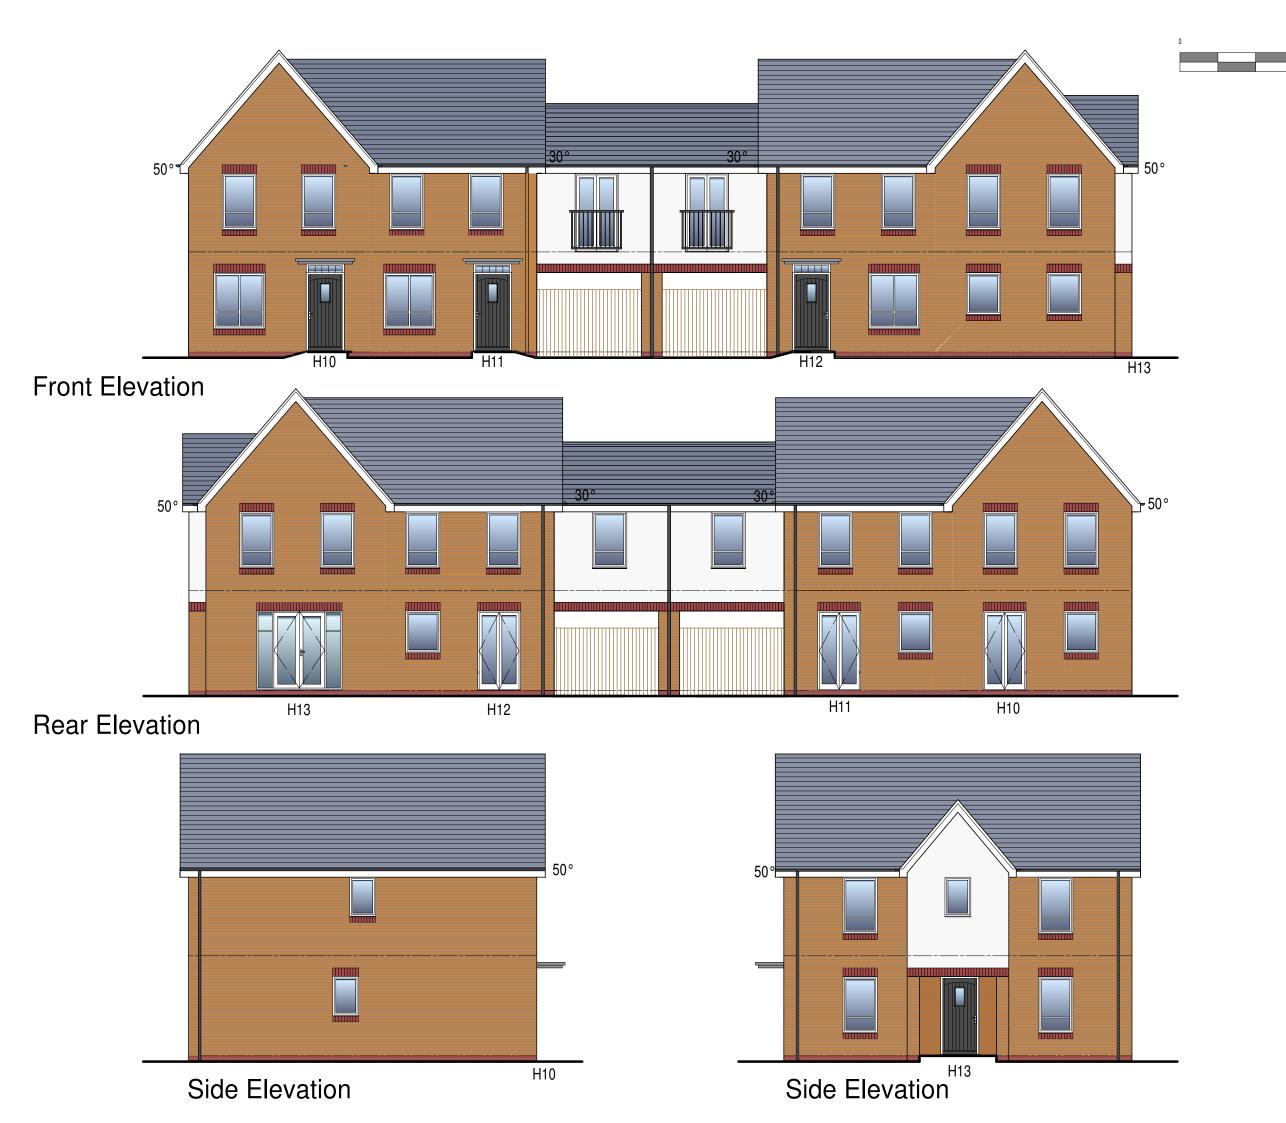

### **MATERIALS**

WALLS: Facing brickwork & render with

contrasting brick detailing

ROOF: Grey Interlocking concrete tiles at

50° & 30° pitch.

WINDOWS: White Upvc frame.

1 Station Court Girton Road Cannock Staffordshire WS11 0EJ t: 01543 466447 S. P. Faizey
e: arch@spfaizey.co.uk
W: www.spfaizey.co.uk

### SARH

RESIDENTIAL DEVELOPMENT ROWLEY PARK, STAFFORD

ELEVATIONS: HOUSES H10 - H13

AUG 20 MCB 15037/22