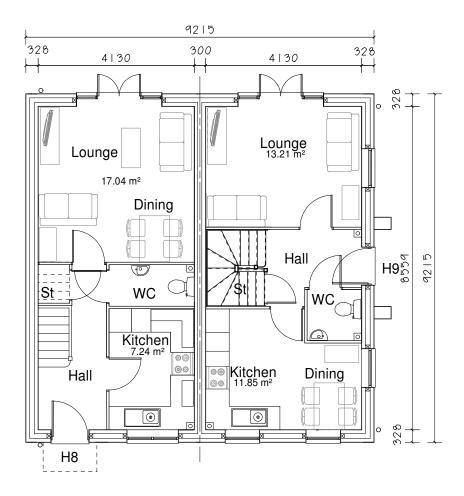

#### SARH

RESIDENTIAL DEVELOPMENT ROWLEY PARK, STAFFORD

PLANS: HOUSES H8 AND H9

| 1 27 11 10 11 10 00 20 110 7 11 10 110 |        |       |          |
|----------------------------------------|--------|-------|----------|
| scale@A3                               | date   | drawn | drawing  |
| 1:100                                  | AUG 20 | МСВ   | 15037/11 |

Copyright of this drawing remains with S. P. Faizey Chartered Architects. The drawing may be scaled if viewed or printed off at the scale and paper size noted with no adjustments.

AUG 20 MCB

House Type 2C - 2B 4P Floor Area 70.70 Sq M Plot H10 House Type 3B - 3B 5P Floor Area 83.69 Sq M Plots H11 & H12 House type 2B - 2B 4P Floor Area 71.62 Sq M Plot H13