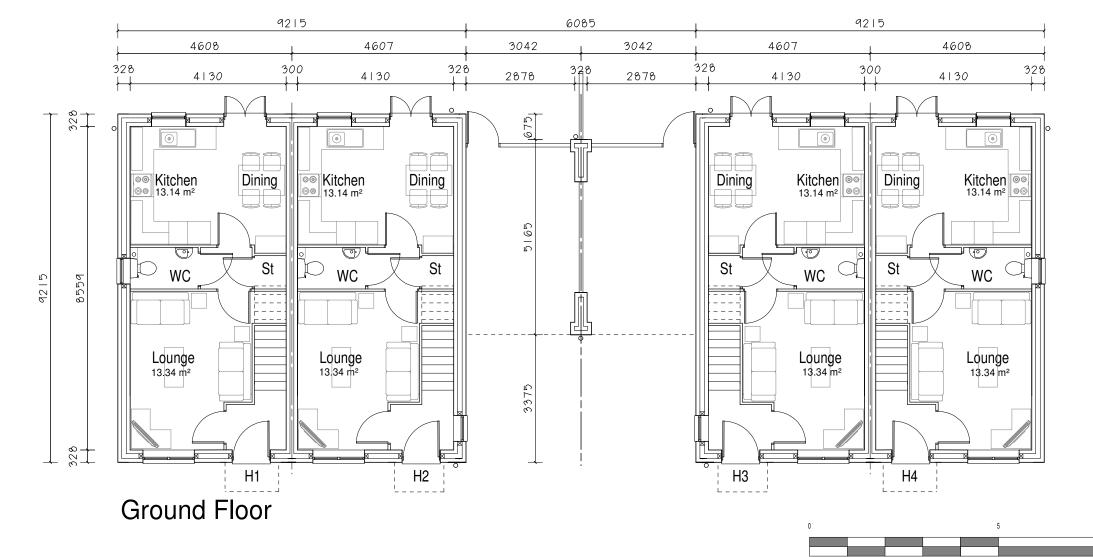

House Type 2C - 2B 4P

Floor Area 70.70 Sq M Plots H1 & H4

House Type 3B - 3B 5P

Floor Area 83.69 Sq M Plots H2 & H3

1 Station Court Girton Road Cannock Staffordshire W\$11 0EJ t: 01543 466447 e: arch@spfaizey.co.uk

### SARH

RESIDENTIAL DEVELOPMENT ROWLEY PARK, STAFFORD

PLANS: HOUSES H1 - H4

15034/9 AUG 20 MCB

Copyright of this drawing remains with S. P. Faizey Chartered Architects. The drawing may be scaled if viewed or printed off at the scale and paper size noted with no adjustments.

Scale 1:100

H1

Side Elevation

Side Elevation

Ground Floor Plan

1 Station Court Girton Road Cannock Staffordshire WS11 0EJ t: 01543 466447 e: arch@spfaizev.s

S. P. Faizey

chartered Architects