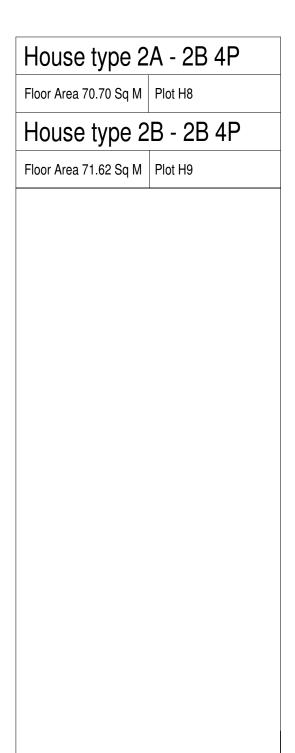

#### SARH

RESIDENTIAL DEVELOPMENT ROWLEY PARK, STAFFORD

PLANS: HOUSES H8 AND H9

| 1 27 11 10 11 10 00 20 110 7 11 10 110 |        |       |          |
|----------------------------------------|--------|-------|----------|
| scale@A3                               | date   | drawn | drawing  |
| 1:100                                  | AUG 20 | МСВ   | 15037/11 |

Copyright of this drawing remains with S. P. Faizey Chartered Architects. The drawing may be scaled if viewed or printed off at the scale and paper size noted with no adjustments.

AUG 20 MCB

House Type 2C - 2B 4P Floor Area 70.70 Sq M Plot H10 House Type 3B - 3B 5P Floor Area 83.69 Sq M Plots H11 & H12 House type 2B - 2B 4P Floor Area 71.62 Sq M Plot H13