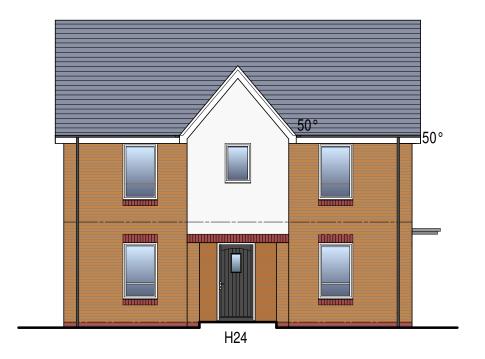

### SARH

RESIDENTIAL DEVELOPMENT ROWLEY PARK, STAFFORD

ELEVATIONS: HOUSES H24 AND H25

15037/34 MAR 21 MCB 1:100

Bungalow type 1A - 1B 2P

Floor Area 59.10 Sq M Plot B3

Bungalow type 1B - 1B 2P

Floor Area 50.15 Sq M Plot B2