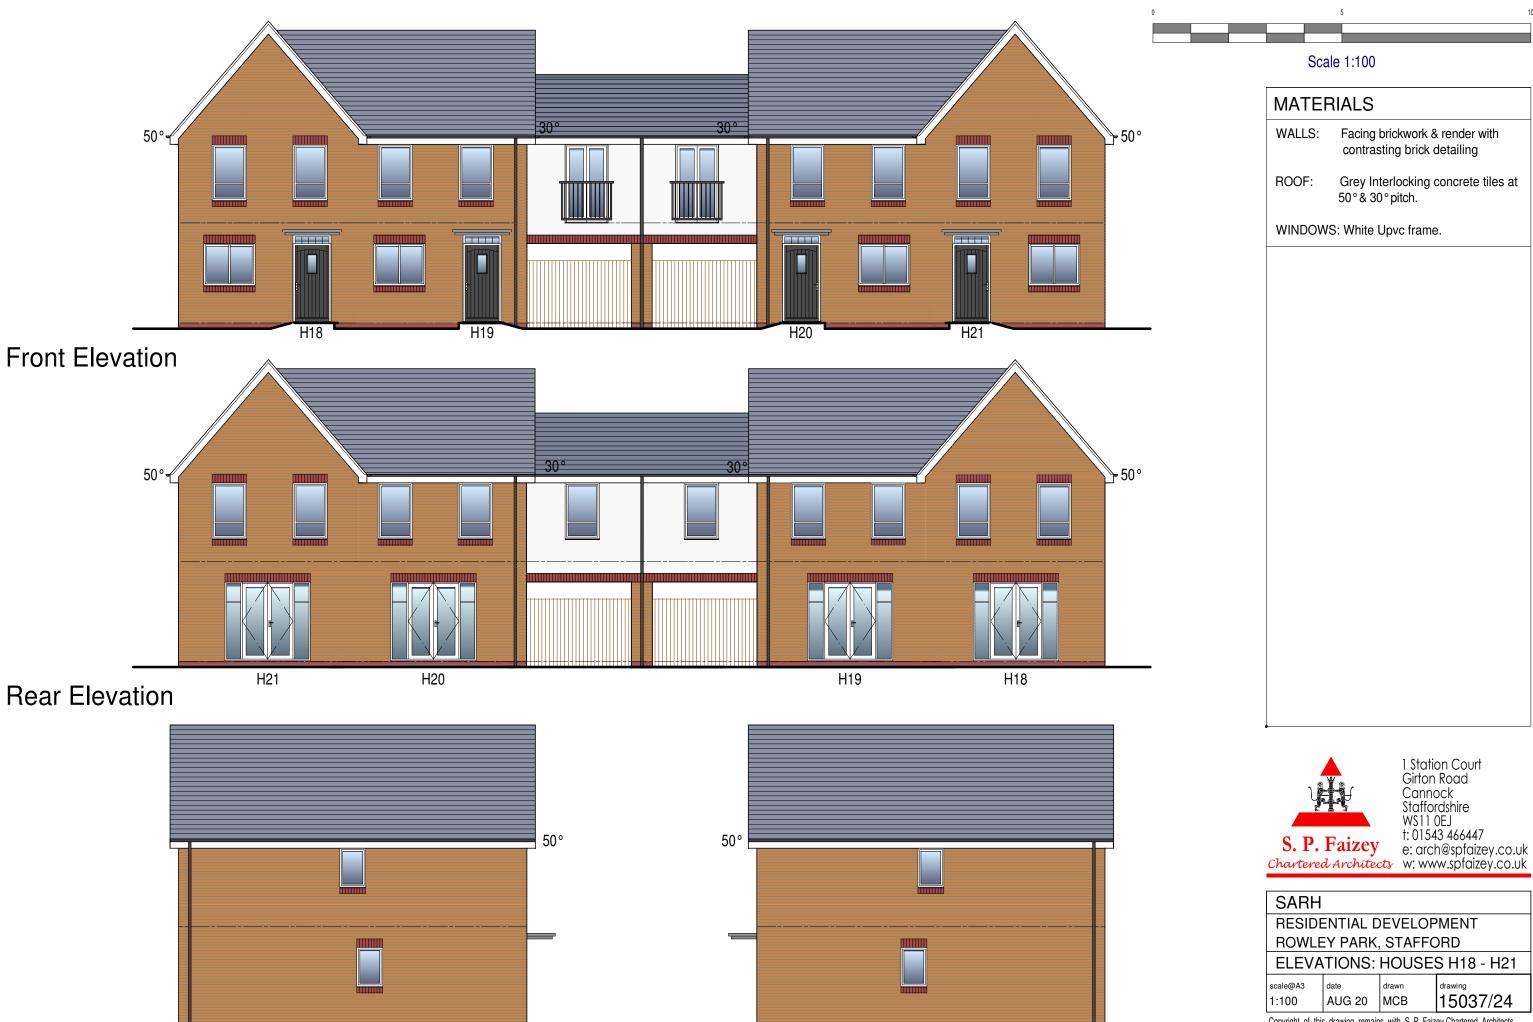

## First Floor Plan

Ground Floor Plan

Scale 1:100

Floor Area 70.70 Sq M Plots H18 & H21

House type 3A - 3B 5P

Floor Area 83.69 Sq M Plots H19 & H20

1 Ŝtation Court Girton Road Cannock Staffordshire WS11 0EJ t: 01543 466447 S. P. Faizey
e: arch@spfaizey.co.uk
W: www.spfaizey.co.uk