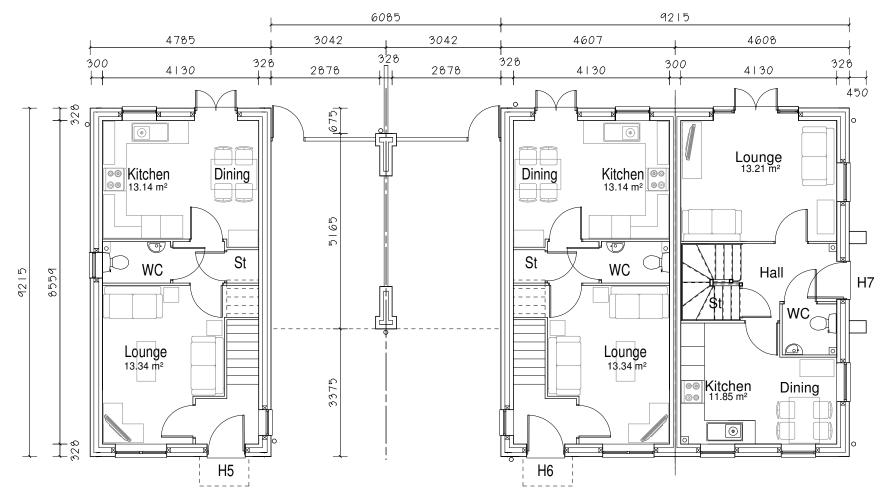

#### SARH

RESIDENTIAL DEVELOPMENT ROWLEY PARK, STAFFORD

PLANS: HOUSES H5 - H7

| scale@A3 | date   | drawn | drawing  |
|----------|--------|-------|----------|
| 1:100    | AUG 20 | MCB   | 15037/10 |

Copyright of this drawing remains with S. P. Faizey Chartered Architects. The drawing may be scaled if viewed or printed off at the scale and paper size noted with no adjustments.

AUG 20 MCB

**Ground Floor** 