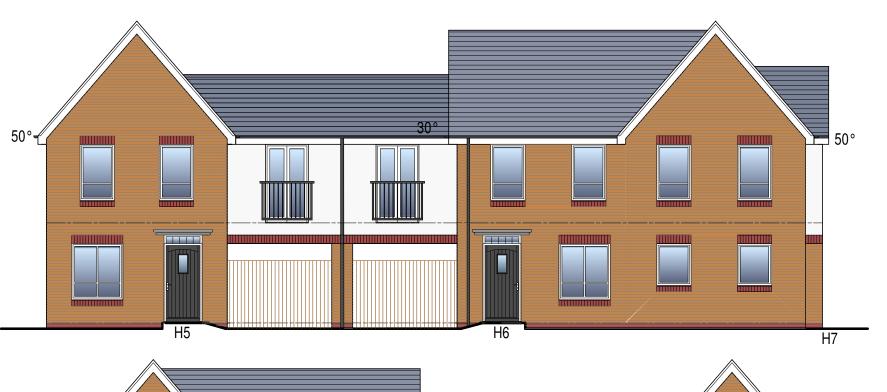

## Front Elevation

## Rear Elevation

### **MATERIALS**

WALLS:

Facing brickwork & render with contrasting brick detailing

ROOF: Grey Interlocking concrete tiles at

50° & 30° pitch.

WINDOWS: White Upvc frame.

15037/20

|                            | SARH                    |      |       |         |
|----------------------------|-------------------------|------|-------|---------|
|                            | RESIDENTIAL DEVELOPMENT |      |       |         |
|                            | ROWLEY PARK, STAFFORD   |      |       |         |
| ELEVATIONS: HOUSES H5 - H7 |                         |      |       |         |
|                            | coalo@A2                | data | drown | drawing |