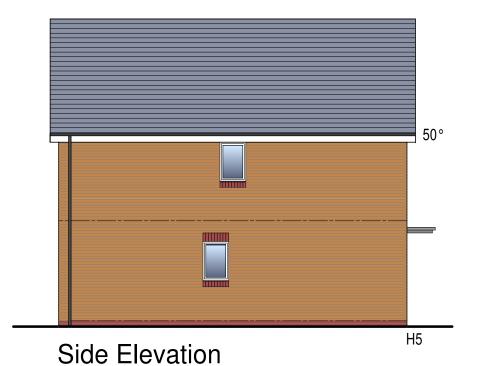

### **MATERIALS**

WALLS:

Facing brickwork & render with contrasting brick detailing

ROOF: Grey Interlocking concrete tiles at

50° & 30° pitch.

WINDOWS: White Upvc frame.

15037/20

|                            | SARH                    |      |       |         |
|----------------------------|-------------------------|------|-------|---------|
|                            | RESIDENTIAL DEVELOPMENT |      |       |         |
|                            | ROWLEY PARK, STAFFORD   |      |       |         |
| ELEVATIONS: HOUSES H5 - H7 |                         |      |       |         |
|                            | coalo@A2                | data | drown | drawing |