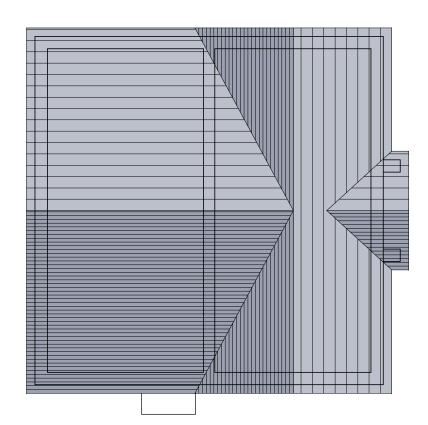

Plan





Floor Area 70.70 Sq M Plots H14 & H17

House type 3A - 3B 5P

Floor Area 83.69 Sq M Plots H15 & H16



1 Ŝtation Court Girton Road Cannock Staffordshire WS11 0EJ t: 01543 466447

#### SARH

RESIDENTIAL DEVELOPMENT ROWLEY PARK, STAFFORD

PLANS: HOUSES H14 - H17

15037/13 AUG 20 MCB



H17 Side Elevation

H14

Side Elevation



## First Floor Plan



Ground Floor Plan



Scale 1:100



Floor Area 70.70 Sq M Plots H18 & H21

House type 3A - 3B 5P

Floor Area 83.69 Sq M Plots H19 & H20



1 Ŝtation Court Girton Road Cannock Staffordshire WS11 0EJ t: 01543 466447 S. P. Faizey
e: arch@spfaizey.co.uk
W: www.spfaizey.co.uk

#### SARH

RESIDENTIAL DEVELOPMENT ROWLEY PARK, STAFFORD

PLANS: HOUSES H18 - H21

15037/14 AUG 20 MCB



Side Elevation

H18

Side Elevation





**Ground Floor** 



Roof Plan







#### SARH

RESIDENTIAL DEVELOPMENT ROWLEY PARK, STAFFORD

PLANS: HOUSES H22 AND H23

scale@A3 15037/15 AUG 20 MCB



Front Elevation



Side Elevation



Rear Elevation



Side Elevation

#### Scale 1:100

### **MATERIALS**

WALLS: Facing brickwork & render with

contrasting brick detailing

ROOF: Grey Interlocking concrete tiles at

50° & 30° pitch.

WINDOWS: White Upvc frame.



### SARH

RESIDENTIAL DEVELOPMENT ROWLEY PARK, STAFFORD

ELEVATIONS: HOUSES H24 AND H25

15037/34 MAR 21 MCB 1:100





Bungalow type 1A - 1B 2P

Floor Area 59.10 Sq M Plot B3

Bungalow type 1B - 1B 2P

Floor Area 50.15 Sq M Plot B2

Bungalow type 2A - 2B 3P

Floor Area 61.01 Sq M Plot B1



SARH

RESIDENTIAL DEVELOPMENT ROWLEY PARK, STAFFORD

PLANS: BUNGALOWS B1 - B3

15037/16 AUG 20 MCB

Copy