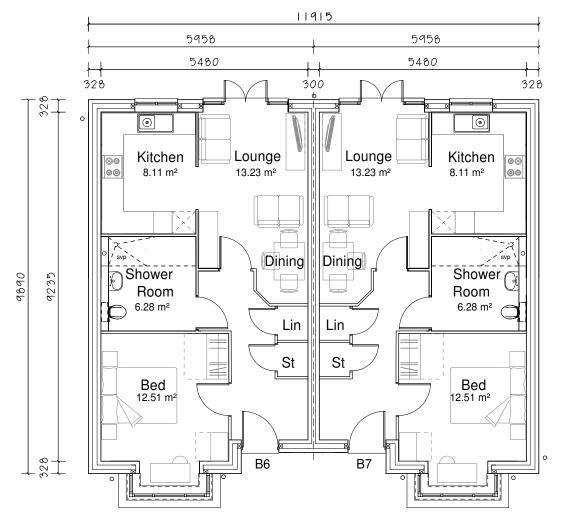

# Bungalow type 1C - 1B 2P

Floor Area 50.50 Sq M | Plots 6 & 7

A REVISED FROM FLATS TO BUNGALOWS 11/03/21 REVISIONS

### SARH

### RESIDENTIAL DEVELOPMENT ROWLEY PARK, STAFFORD

#### PLANS: BUNGALOWS B6 AND B7

| scale@A3 | date    | drawn | drawing   |
|----------|---------|-------|-----------|
| 1.100    | ALIG 20 | MCB   | 15037/184 |

Copyright of this drawing remains with S. P. Faizey Chartered Architects. The drawing may be scaled if viewed or printed off at the scale and paper size noted with no adjustments.

Scale 1:100