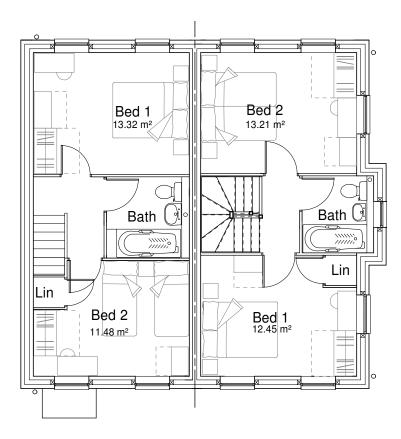

#### SARH

RESIDENTIAL DEVELOPMENT ROWLEY PARK, STAFFORD

PLANS: HOUSES H5 - H7

| scale@A3 | date   | drawn | drawing  |
|----------|--------|-------|----------|
| 1:100    | AUG 20 | MCB   | 15037/10 |