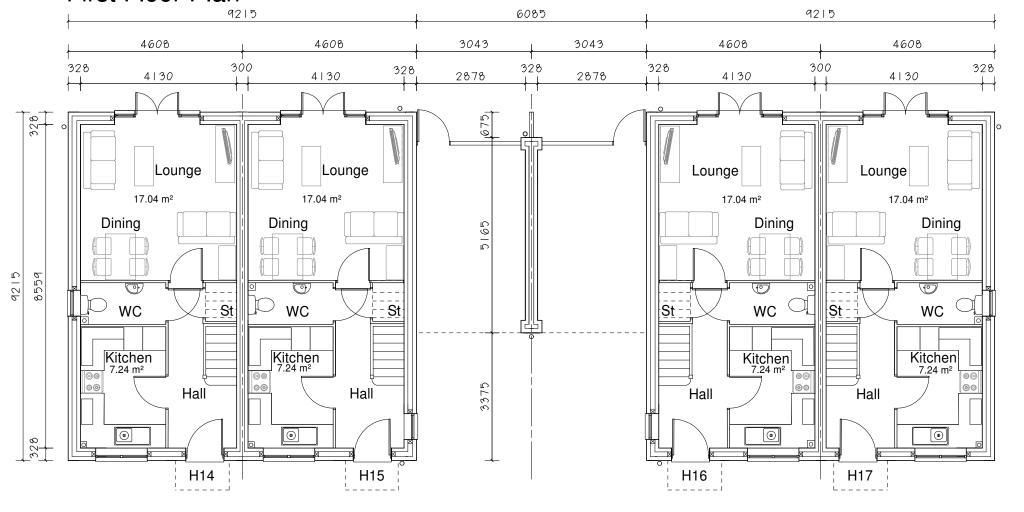

## First Floor Plan

Ground Floor Plan

Floor Area 70.70 Sq M Plots H14 & H17

House type 3A - 3B 5P

Floor Area 83.69 Sq M Plots H15 & H16

1 Ŝtation Court Girton Road Cannock Staffordshire WS11 0EJ t: 01543 466447

#### SARH

RESIDENTIAL DEVELOPMENT ROWLEY PARK, STAFFORD

PLANS: HOUSES H14 - H17

15037/13 AUG 20 MCB

H17 Side Elevation

H14

Side Elevation