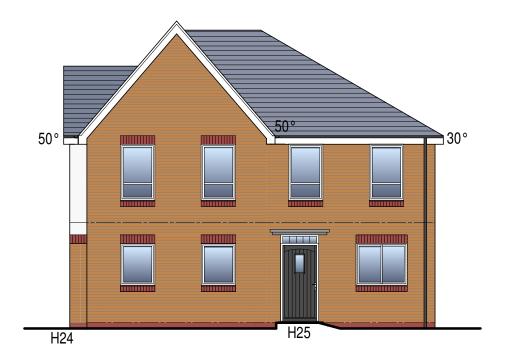

### **MATERIALS**

WALLS:

Facing brickwork & render with contrasting brick detailing

ROOF: Grey Interlocking concrete tiles at

50° & 30° pitch.

WINDOWS: White Upvc frame.

15037/20

|                            | SARH                    |      |       |         |
|----------------------------|-------------------------|------|-------|---------|
|                            | RESIDENTIAL DEVELOPMENT |      |       |         |
|                            | ROWLEY PARK, STAFFORD   |      |       |         |
| ELEVATIONS: HOUSES H5 - H7 |                         |      |       |         |
|                            | coalo@A2                | data | drown | drawing |

### **MATERIALS**

WALLS: Facing brickwork & render with

contrasting brick detailing

ROOF: Grey Interlocking concrete tiles at

50° & 30° pitch.

WINDOWS: White Upvc frame.

1 Station Court Girton Road Cannock Staffordshire WS11 0EJ t: 01543 466447 S. P. Faizey
e: arch@spfaizey.co.uk
W: www.spfaizey.co.uk

### **MATERIALS**

WALLS: Facing brickwork & render with

contrasting brick detailing

ROOF: Grey Interlocking concrete tiles at

50° & 30° pitch.

WINDOWS: White Upvc frame.