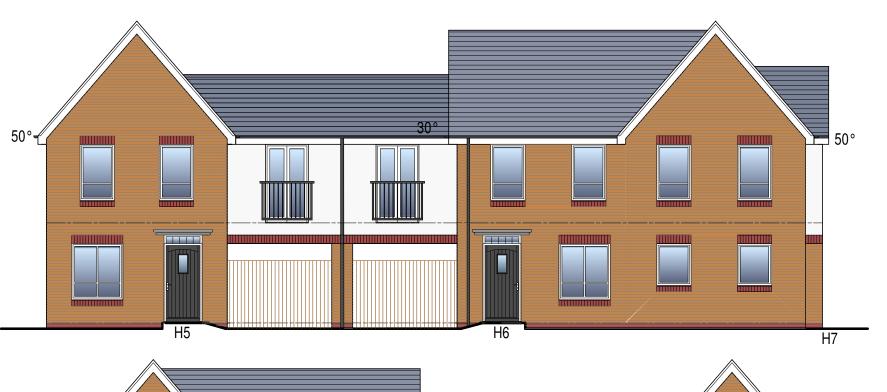

#### SARH

RESIDENTIAL DEVELOPMENT ROWLEY PARK, STAFFORD

PLANS: HOUSES H5 - H7

| scale@A3 | date   | drawn | drawing  |
|----------|--------|-------|----------|
| 1:100    | AUG 20 | MCB   | 15037/10 |

## Front Elevation

### **MATERIALS**

WALLS:

Facing brickwork & render with contrasting brick detailing

ROOF: Grey Interlocking concrete tiles at

50° & 30° pitch.

WINDOWS: White Upvc frame.

15037/20

|                            | SARH                    |      |       |         |
|----------------------------|-------------------------|------|-------|---------|
|                            | RESIDENTIAL DEVELOPMENT |      |       |         |
|                            | ROWLEY PARK, STAFFORD   |      |       |         |
| ELEVATIONS: HOUSES H5 - H7 |                         |      |       |         |
|                            | coalo@A2                | data | drown | drawing |