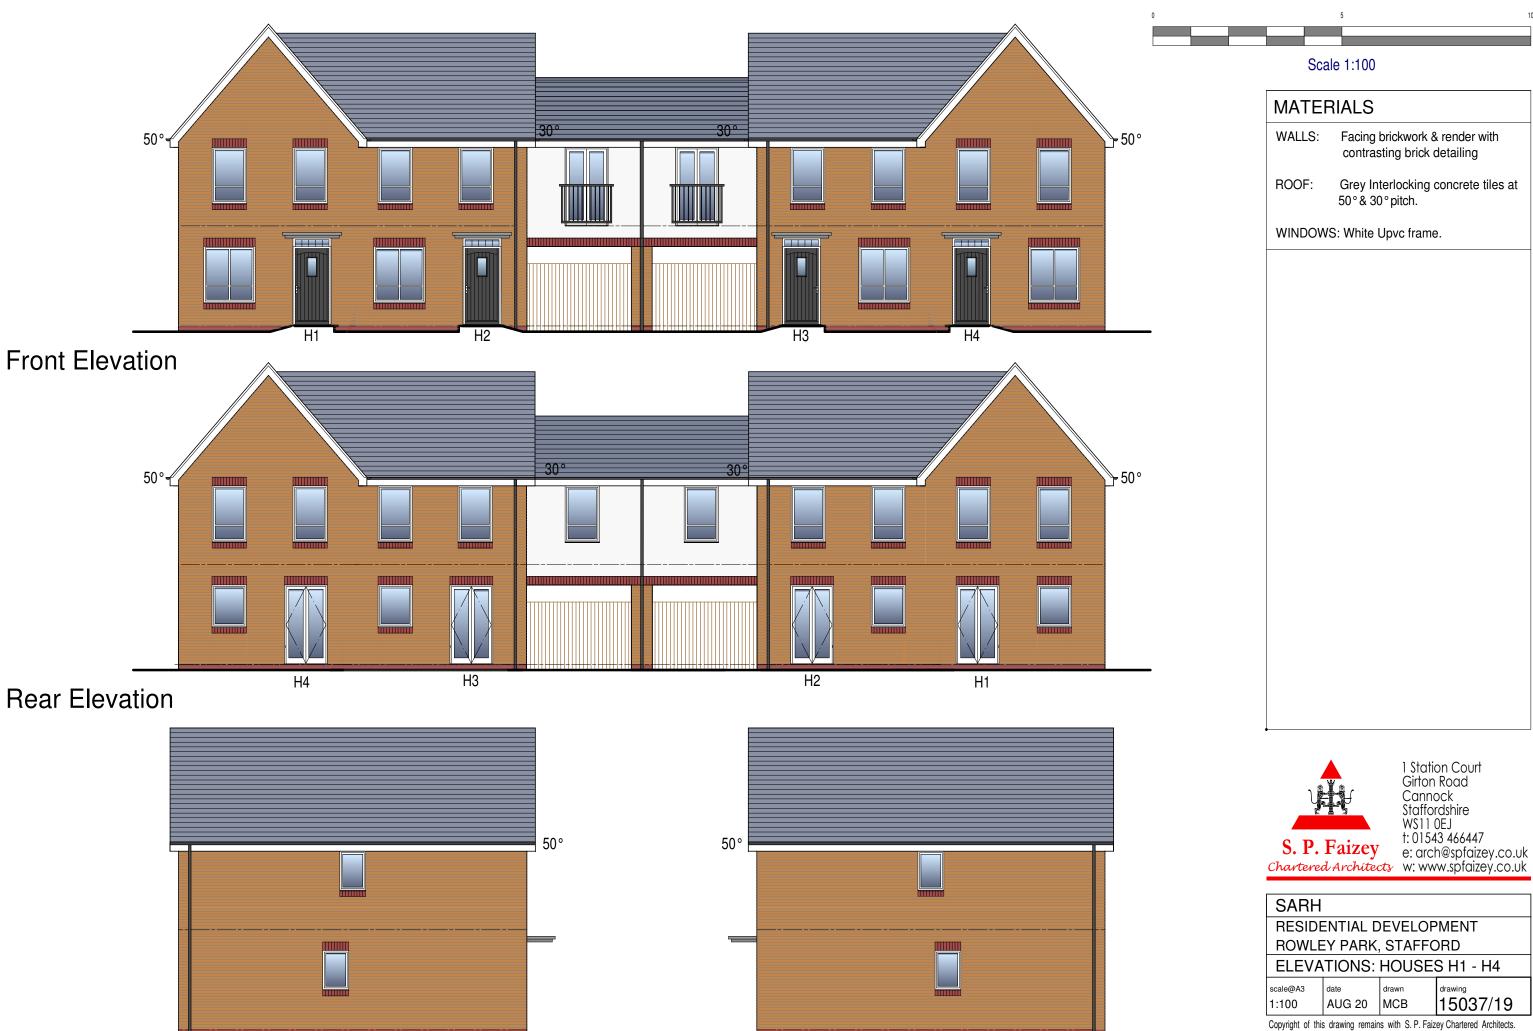

### **MATERIALS**

WALLS:

Facing brickwork & render with contrasting brick detailing

ROOF: Grey Interlocking concrete tiles at

50° & 30° pitch.

WINDOWS: White Upvc frame.

15037/20

|                            | SARH                    |      |       |         |
|----------------------------|-------------------------|------|-------|---------|
|                            | RESIDENTIAL DEVELOPMENT |      |       |         |
|                            | ROWLEY PARK, STAFFORD   |      |       |         |
| ELEVATIONS: HOUSES H5 - H7 |                         |      |       |         |
|                            | coalo@A2                | data | drown | drawing |