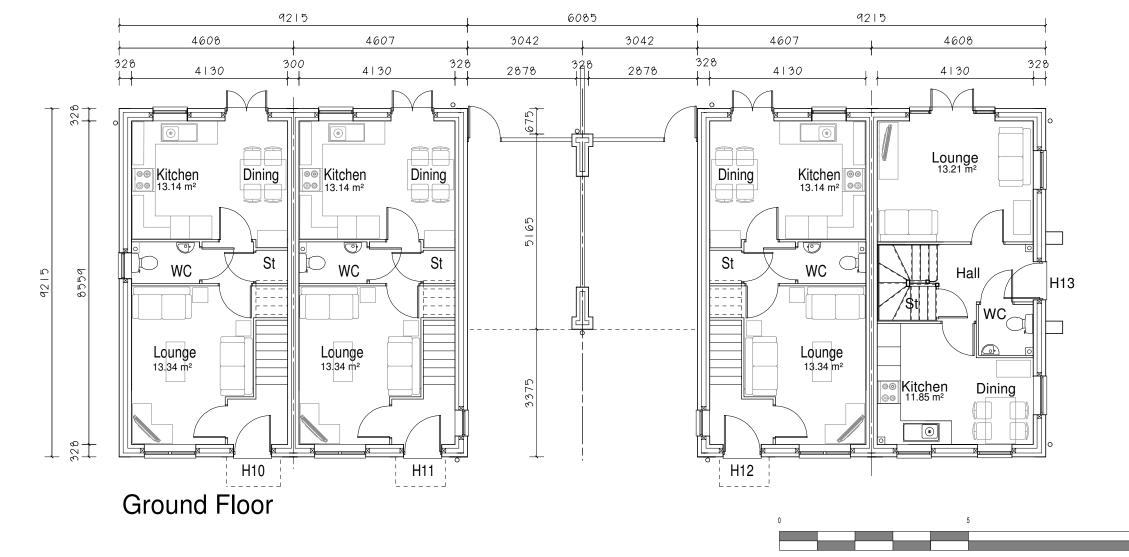

1 Ŝtation Court Girton Road Cannock Staffordshire WS11 0EJ t: 01543 466447 S. P. Faizey e: arch@spfaizey.co.uk

Chartered Architects w: www.spfaizey.co.uk

**SARH** 

Scale 1:100

RESIDENTIAL DEVELOPMENT ROWLEY PARK, STAFFORD

PLANS: HOUSES H10 - H13

15037/12 AUG 20 MCB

Scale 1:100

### **MATERIALS**

WALLS: Facing brickwork & render with

contrasting brick detailing

ROOF: Grey Interlocking concrete tiles at

50° & 30° pitch.

WINDOWS: White Upvc frame.

1 Station Court Girton Road Cannock Staffordshire WS11 0EJ t: 01543 466447 S. P. Faizey
e: arch@spfaizey.co.uk
W: www.spfaizey.co.uk