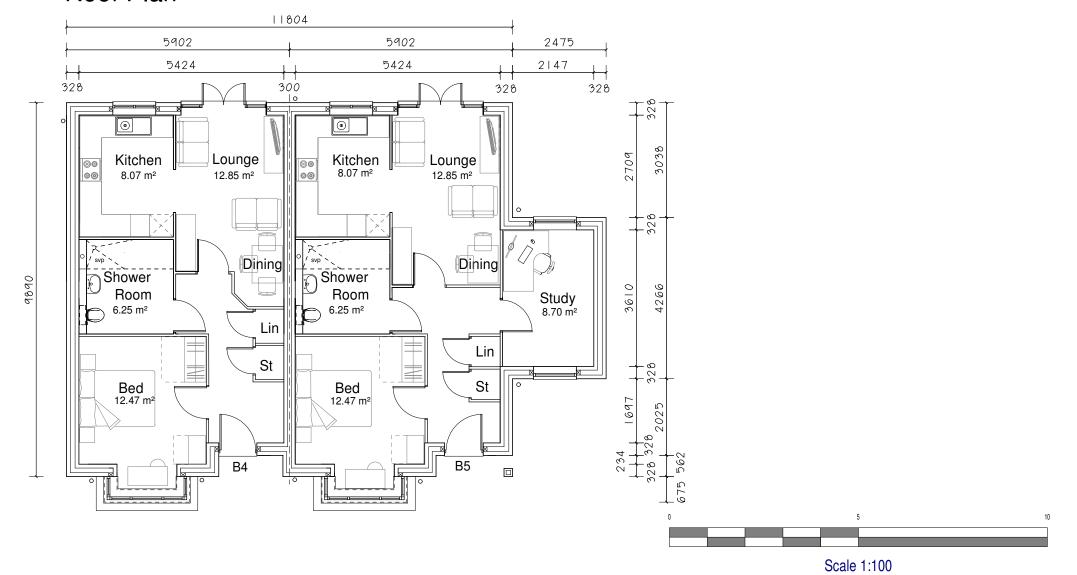

PLANS: BUNGALOWS B4 AND B5

scale@A3 15037/17A AUG 20 MCB

# Bungalow type 1C - 1B 2P

Floor Area 50.50 Sq M | Plots 6 & 7

A REVISED FROM FLATS TO BUNGALOWS 11/03/21 REVISIONS