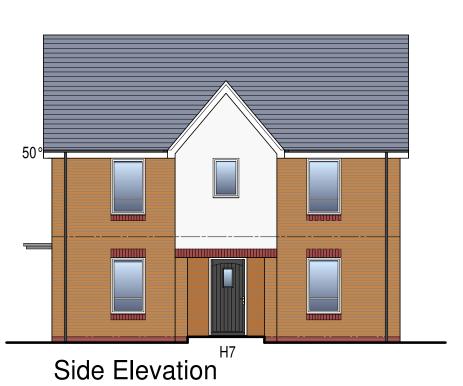

### **MATERIALS**

WALLS:

Facing brickwork & render with contrasting brick detailing

ROOF: Grey Interlocking concrete tiles at

50° & 30° pitch.

WINDOWS: White Upvc frame.

15037/20

|                            | SARH                    |      |       |         |
|----------------------------|-------------------------|------|-------|---------|
|                            | RESIDENTIAL DEVELOPMENT |      |       |         |
|                            | ROWLEY PARK, STAFFORD   |      |       |         |
| ELEVATIONS: HOUSES H5 - H7 |                         |      |       |         |
|                            | coalo@A2                | data | drown | drawing |