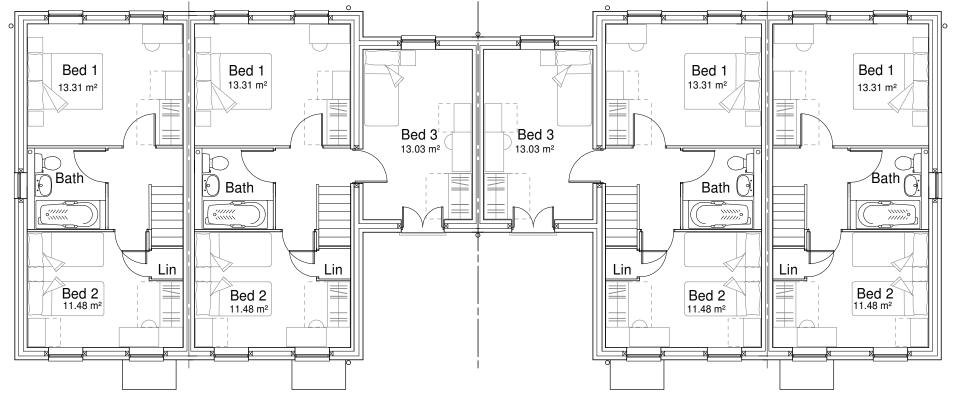

House Type 2C - 2B 4P

Floor Area 70.70 Sq M Plots H1 & H4

House Type 3B - 3B 5P

Floor Area 83.69 Sq M Plots H2 & H3

1 Station Court Girton Road Cannock Staffordshire W\$11 0EJ t: 01543 466447 e: arch@spfaizey.co.uk

### SARH

RESIDENTIAL DEVELOPMENT ROWLEY PARK, STAFFORD

PLANS: HOUSES H1 - H4

15034/9 AUG 20 MCB

Copyright of this drawing remains with S. P. Faizey Chartered Architects. The drawing may be scaled if viewed or printed off at the scale and paper size noted with no adjustments.