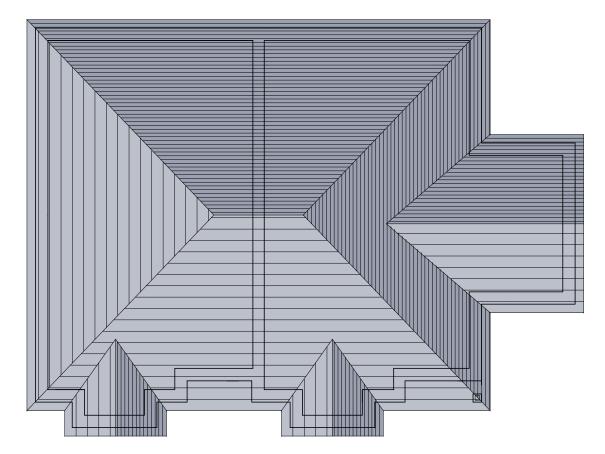

# Roof Plan

Bungalow type 1A - 1B 2P

Floor Area 58.97 Sq M Plot 5

Bungalow type 1B - 1B 2P

Floor Area 50.01 Sq M Plot 4

A REVISED FROM 4 BUNGALOWS TO 2 11/03/21 REVISIONS

SARH

RESIDENTIAL DEVELOPMENT ROWLEY PARK, STAFFORD

# Roof Plan