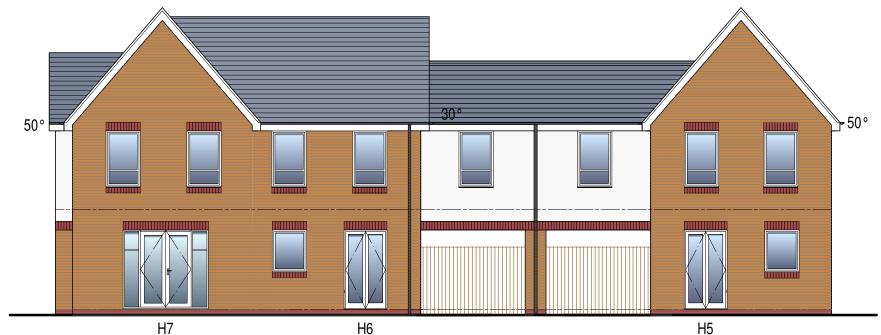

### **MATERIALS**

WALLS:

Facing brickwork & render with contrasting brick detailing

ROOF: Grey Interlocking concrete tiles at

50° & 30° pitch.

WINDOWS: White Upvc frame.

15037/20

|                            | SARH                    |      |       |         |
|----------------------------|-------------------------|------|-------|---------|
|                            | RESIDENTIAL DEVELOPMENT |      |       |         |
|                            | ROWLEY PARK, STAFFORD   |      |       |         |
| ELEVATIONS: HOUSES H5 - H7 |                         |      |       |         |
|                            | coalo@A2                | data | drown | drawing |