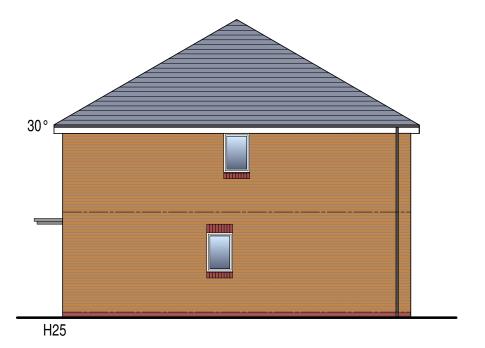

### SARH

RESIDENTIAL DEVELOPMENT ROWLEY PARK, STAFFORD

ELEVATIONS: HOUSES H24 AND H25

15037/34 MAR 21 MCB 1:100

Bungalow type 1A - 1B 2P

Floor Area 59.10 Sq M Plot B3

Bungalow type 1B - 1B 2P

Floor Area 50.15 Sq M Plot B2